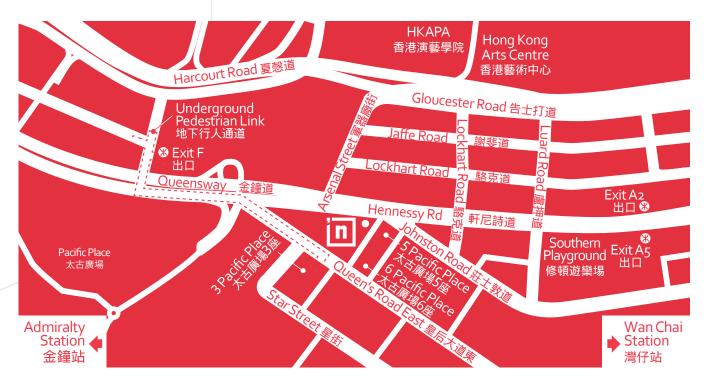

### YING'nFLO WESLEY ADMIRALTY GO WITH THE FLO

For work, play and everything in between, the Ying'nFlo Wesley Admiralty is here to make sure you have a blast.

Nestled in the iconic district of Admiralty, Ying'nFlo is just minutes from a dizzying array of attractions, from world-class shopping and a vibrant arts and music scene, the hottest nightlife hangouts and great dining. Discover Hong Kong your way with easy access to Admiralty and Wan Chai MTR stations, as well as a variety of other transportation links. You can even hop aboard one of the double-decker trams, known affectionately as the 'Ding Ding', from Queen's Road or take a breezy stroll up to Victoria Peak to enjoy stunning panoramic views of the skyline and the harbour.

#### Distance to other areas

MTR Station (Admiralty / Wan Chai) Exhibition Centre Ocean Park, Tsim Sha Tsui & Central Shenzhen (Hong Kong Section)

Duration / By 5 minutes on foot 8 mins by taxi / 15 minutes on foot 5 mins by MTR 1 hour by MTR / High Speed Rail

- 📀 22 Hennessy Road, Wan Chai, Hong Kong
- 852 2292 3000
- 🖸 yfwgr.sales@yingnflo.com

By Langham Hospitality Group