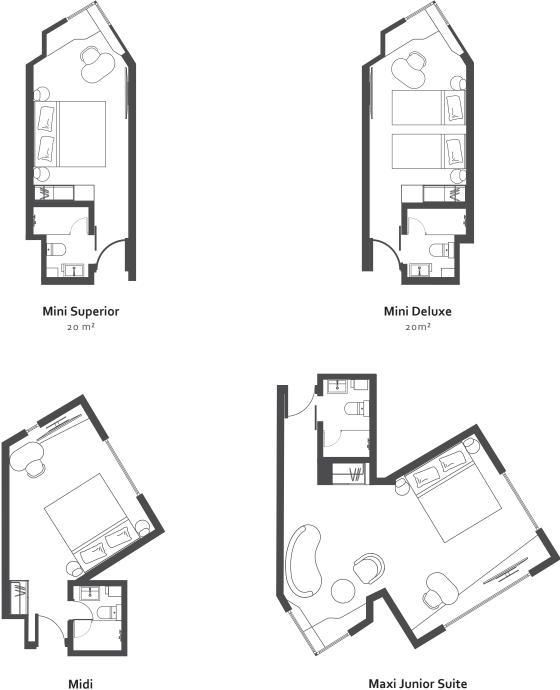

Sleep, chill, work or play. Rooms of different sizes and smart furniture can be adapted to every need, be it a long stay or just an overnight stopover.

22m<sup>2</sup>

Maxi Junior Suite 34m<sup>2</sup>